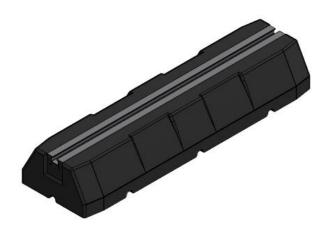

## **Rubber Blocks**

Castel Engineering Polska Sp. z o.o. • Tomaszowice Kol.126 • 21-002 Tomaszowice

RB600/180

## Product data:

Product code: RB600/180

Dimension( LxWXH): 600x180x95

Specification:

The support is made of sorted recycling rubber SBR

with embedded aluminium profile.

Application:

As support under the air conditioning units, ventilation ducts, pipelines and other installations.

Materials:

- sized granulated rubber (SBR rubber recycling)
- neutral polyurethane glue
- aluminium

Technical data and dimensions

| Dimension | Measure | Tolerance |
|-----------|---------|-----------|
|           | [mm]    | [mm]      |
| L         | 600     | -0 +5     |
| W         | 180     | ±2        |
| Н         | 95      | ±2        |
| А         | 110     | ±2        |
| В         | 100     | ±2        |
| С         | 130     | ±2        |
| D         | 30      | ±2        |
| E         | 45      | ±2        |
|           |         |           |