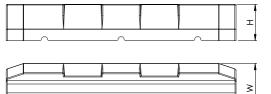

Materials:

- sized granulated rubber (SBR rubber recycling)
- neutral polyurethane glue
- aluminium

Technical data and dimensions

| Dimension | Measure | Tolerance |
|-----------|---------|-----------|
|           | [mm]    | [mm]      |
| L         | 600     | -0 +5     |
| W         | 180     | ±2        |
| Н         | 95      | ±2        |
| А         | 110     | ±2        |
| В         | 100     | ±2        |
| С         | 130     | ±2        |
| D         | 30      | ±2        |
| E         | 45      | ±2        |
|           |         |           |